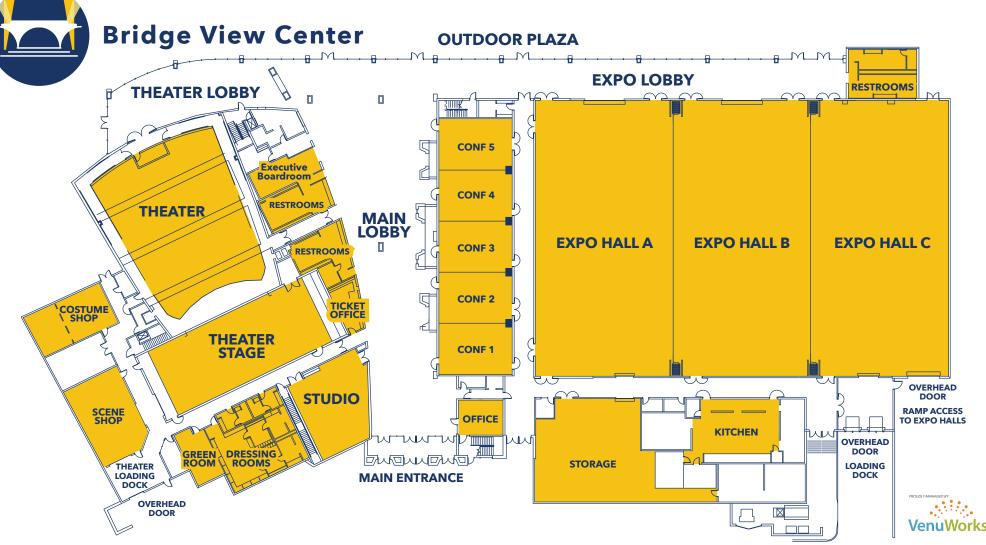

| Room                            | Dimensions | Size<br>(Sq. Ft.) | Ceiling<br>Height | 10' X 10'<br>Booths | Theater<br>Seating | Classroom<br>Seating | Banquet<br>Seating |
|---------------------------------|------------|-------------------|-------------------|---------------------|--------------------|----------------------|--------------------|
| Conference Rooms 1-5            | 131' x 37' | 4,847             | 11'               | 50                  | 652                | 162                  | 240                |
| Conf. Room 1, 2, 3, 4, 5 (each) | 26' x 37'  | 962               | 11'               | 10                  | 80                 | 36                   | 48                 |
| Executive Boardroom             | 13' X 35'  | 455               | 9'                | -                   | 20                 | 16                   | 16                 |
| Studio                          | 35' x 45'  | 1,575             | 14'               | 15                  | 225                | 54                   | 72                 |
| Main Lobby                      | 192' x 59' | 11,328            | C=24' L=19'       | 38                  | -                  | -                    | 160                |
| Theater                         |            |                   |                   | -                   | 664                | -                    | -                  |
| Green Room                      | 14' x 24'  | 336               | 9'                | -                   | -                  | -                    | -                  |
| Dressing Room A & B (each)      | 10' x 10'  | 100               | 9'                | -                   | -                  | -                    | -                  |
| Dressing Room C                 | 16' x 35'  | 560               | 9'                | -                   | -                  | -                    | -                  |
| Theater Lobby                   | 97' x 27'  | 2,484             | C=24' L=19'       | 10                  | 125                | -                    | 96                 |

| Dimensions                                                                                                                                                                                                                                                  | Size<br>(Sq. Ft.)                                                                                    | Ceiling<br>Height                                                                                                                   | 10' X 10'<br>Booths                                                                                                                                                                                                                                                                                                       | Theater<br>Seating                                                                                                                                                                                                                                                                                                            | Classroom<br>Seating                                                                                                                                                                                                                                                                                                                                                                                                                                                                                | Banquet<br>Seating                                                                                                                                                                                                                                                                                                                                                                                                                                                                                                                                                |  |  |  |  |  |
|-------------------------------------------------------------------------------------------------------------------------------------------------------------------------------------------------------------------------------------------------------------|------------------------------------------------------------------------------------------------------|-------------------------------------------------------------------------------------------------------------------------------------|---------------------------------------------------------------------------------------------------------------------------------------------------------------------------------------------------------------------------------------------------------------------------------------------------------------------------|-------------------------------------------------------------------------------------------------------------------------------------------------------------------------------------------------------------------------------------------------------------------------------------------------------------------------------|-----------------------------------------------------------------------------------------------------------------------------------------------------------------------------------------------------------------------------------------------------------------------------------------------------------------------------------------------------------------------------------------------------------------------------------------------------------------------------------------------------|-------------------------------------------------------------------------------------------------------------------------------------------------------------------------------------------------------------------------------------------------------------------------------------------------------------------------------------------------------------------------------------------------------------------------------------------------------------------------------------------------------------------------------------------------------------------|--|--|--|--|--|
| Expo Hall Flat Floor Seating - 3,330 GA Festival Seating and concert stage - 3,000 All risers with floor seats and concert stage - 2,633 End riser with floor seats and concert stage - 2,137 All risers with no floor seats (Bull Riding & Circus) - 1,478 |                                                                                                      |                                                                                                                                     |                                                                                                                                                                                                                                                                                                                           |                                                                                                                                                                                                                                                                                                                               |                                                                                                                                                                                                                                                                                                                                                                                                                                                                                                     |                                                                                                                                                                                                                                                                                                                                                                                                                                                                                                                                                                   |  |  |  |  |  |
| 141' x 70'                                                                                                                                                                                                                                                  | 9,870                                                                                                | 30'                                                                                                                                 | 47                                                                                                                                                                                                                                                                                                                        | 900                                                                                                                                                                                                                                                                                                                           | 324                                                                                                                                                                                                                                                                                                                                                                                                                                                                                                 | 288                                                                                                                                                                                                                                                                                                                                                                                                                                                                                                                                                               |  |  |  |  |  |
| 141' x 70'                                                                                                                                                                                                                                                  | 9,870                                                                                                | 30'                                                                                                                                 | 50                                                                                                                                                                                                                                                                                                                        | 900                                                                                                                                                                                                                                                                                                                           | 324                                                                                                                                                                                                                                                                                                                                                                                                                                                                                                 | 320                                                                                                                                                                                                                                                                                                                                                                                                                                                                                                                                                               |  |  |  |  |  |
| 141' x 70'                                                                                                                                                                                                                                                  | 9,870                                                                                                | 30'                                                                                                                                 | 50                                                                                                                                                                                                                                                                                                                        | 1050                                                                                                                                                                                                                                                                                                                          | 324                                                                                                                                                                                                                                                                                                                                                                                                                                                                                                 | 328                                                                                                                                                                                                                                                                                                                                                                                                                                                                                                                                                               |  |  |  |  |  |
| 211' x 21'                                                                                                                                                                                                                                                  | 4,431                                                                                                | C=24' L=19'                                                                                                                         | 17                                                                                                                                                                                                                                                                                                                        | -                                                                                                                                                                                                                                                                                                                             |                                                                                                                                                                                                                                                                                                                                                                                                                                                                                                     | 176                                                                                                                                                                                                                                                                                                                                                                                                                                                                                                                                                               |  |  |  |  |  |
|                                                                                                                                                                                                                                                             |                                                                                                      |                                                                                                                                     |                                                                                                                                                                                                                                                                                                                           | 300                                                                                                                                                                                                                                                                                                                           |                                                                                                                                                                                                                                                                                                                                                                                                                                                                                                     | 160                                                                                                                                                                                                                                                                                                                                                                                                                                                                                                                                                               |  |  |  |  |  |
|                                                                                                                                                                                                                                                             | stage - 3,000<br>ncert stage - 2,<br>ncert stage - 2<br>Il Riding & Circ<br>141' x 70'<br>141' x 70' | stage - 3,000<br>ncert stage - 2,633<br>oncert stage - 2,137<br>II Riding & Circus) - 1,478<br>141' x 70' 9,870<br>141' x 70' 9,870 | Dimensions         (Sq. Ft.)         Height           stage - 3,000           ncert stage - 2,633           incert stage - 2,137           Il Riding & Circus) - 1,478           141' x 70'         9,870           30'           141' x 70'         9,870           30'           141' x 70'         9,870           30' | Dimensions         (Sq. Ft.)         Height         Booths           stage - 3,000           ncert stage - 2,633         ncert stage - 2,137           Il Riding & Circus) - 1,478         30'         47           141' x 70'         9,870         30'         50           141' x 70'         9,870         30'         50 | Dimensions         (Sq. Ft.)         Height         Booths         Seating           stage - 3,000           ncert stage - 2,633           mcert stage - 2,137           II Riding & Circus) - 1,478           141' x 70'         9,870         30'         47         900           141' x 70'         9,870         30'         50         900           141' x 70'         9,870         30'         50         1050           211' x 21'         4,431         C=24' L=19'         17         - | Dimensions         (Sq. Ft.)         Height         Booths         Seating         Seating           stage - 3,000           ncert stage - 2,633           mcert stage - 2,137           II Riding & Circus) - 1,478           141' x 70'         9,870         30'         47         900         324           141' x 70'         9,870         30'         50         900         324           141' x 70'         9,870         30'         50         1050         324           211' x 21'         4,431         C=24' L=19'         17         -         - |  |  |  |  |  |